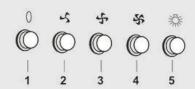

# **Push Button Controls**

- 1.Press this button to turn the appliance on/off.
- 2.Press this button to operate in low speed.
  3.Press this button to operate in middle speed.
- 4. Press this button to operate in high speed.
- 5. Press this button to turn the lamps on.