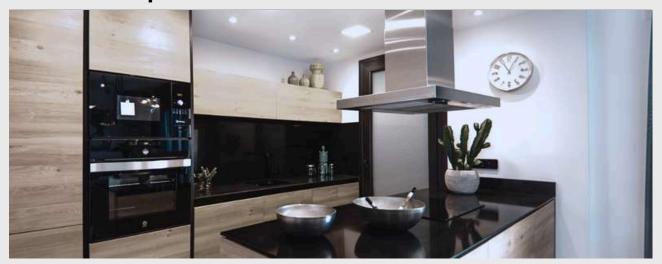

# CH90LIN-IS | 90cm Island Cooker Hood



#### **Features:**

- 850m3/h extraction rate
- Noise level: 55-57dBa
- Front push button controls
- 4 Layer aluminium grease filters
- Grease filters are dishwasher safe
- Lighting: 4 x 20W lights
- Voltage & Frequency: 220-240/50
- Unbranded with the EUROair logo for seamless coordination with your kitchen appliances.

#### Included:

- Charcoal Filters for recirculation
- 1x Flex Pipe: 1m x 125mm diameter
- Butterfly

### **Extraction Rate:**

These Cooker Hoods go beyond the norm, boasting an impressive 850m3/h airflow. It is also worth noting that the noise level of 55-57dBa is equivalent to the sound of a household fridge. Enjoy optimal ventilation without disruptions, setting it apart from conventional cooker hoods rated at 60-70dBa.



Price: RRP. R8695,00

#### **Product Codes:*