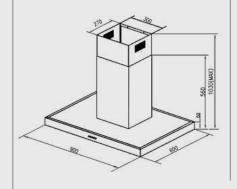

an impressive 850m3/h airflow. It is also worth noting that the noise level of 55-57dBa is equivalent to the sound of a household fridge. Enjoy optimal ventilation without disruptions, setting it apart from conventional cooker hoods rated at 60-70dBa.



Price: RRP. R8695,00

#### **Product Codes:**

• CH90LIN-IS: S/steel Island Extractor

#### **Conscious Choice:**

The size and capacity of the extraction should match the specific requirements of your kitchen. The hoods extraction is measured in cubic meters for the air renovation. The optimal recommendation is to achieve 12 renewals per hour, aligned with your kitchen's volume:

Kitchen volume = width x depth x height Example: 3 m x 3 m x 2,5 m = 22,5 m³

12 Renovations per hour Example: 12 x 22,5 m³ = 270 m³

## **Technical Drawing:**



#### Available In Stainless Steel:



# **Push Button Controls**

- 1.Press this button to turn the appliance on/off.
- 2.Press this button to operate in low speed.
  3.Press this button to operate in middle speed.
- 4. Press this button to operate in high speed.
- 5. Press this button to turn the lamps on.