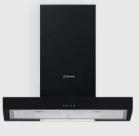

### **Product Codes:**

- MEP 291 X: S/Steel 90cm Wall Cooker Hood
- MEP 291 R: Red 90cm Wall Cooker Hood
- MEP 291 BL:
  Black 90cm Wall Cooker Hood
- MEP 291 CR: Cream 90cm Wall Cooker Hood

# **Available Colours:**