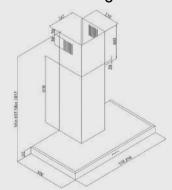

Total minimum height - 655mm

Total maximum height - 1035mm

Compatible with carbon filter

Carbon Filters are optional extras

## **Technical Drawing:**