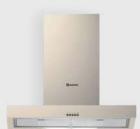

### **Product Codes:**

- MEP 291 X: S/Steel 90cm Wall Cooker Hood
- MEP 291 R: Red 90cm Wall Cooker Hood
- MEP 291 BL:
  Black 90cm Wall Cooker Hood
- MEP 291 CR: Cream 90cm Wall Cooker Hood

# **Available Colours:**