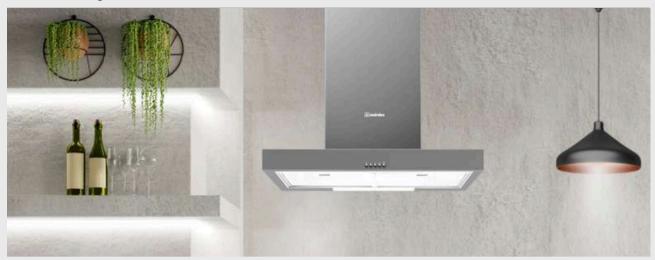

# MEP291 | 90cm Wall Mounted Cooker Hood

#### **Features:**

90cm wall cooker hood

Push button controls

2 LED lights

530m³/h extraction rating

Noise level at maximum

extraction: 71dBa

Washable aluminium filters

### **Product Codes:**

- MEP 291 X: S/Steel 90cm Wall Cooker Hood
- MEP 291 R: Red 90cm Wall Cooker Hood
- MEP 291 BL:
  Black 90cm Wall Cooker Hood
- MEP 291 CR: Cream 90cm Wall Cooker Hood