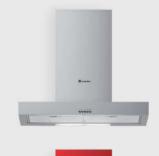

### **Product Codes:**

- MEP 291 X: S/Steel 90cm Wall Cooker Hood
- MEP 291 R: Red 90cm Wall Cooker Hood
- MEP 291 BL:
  Black 90cm Wall Cooker Hood
- MEP 291 CR: Cream 90cm Wall Cooker Hood

# **Available Colours:**