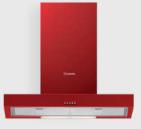

### **Product Codes:**

- MEP 291 X: S/Steel 90cm Wall Cooker Hood
- MEP 291 R: Red 90cm Wall Cooker Hood
- MEP 291 BL:
  Black 90cm Wall Cooker Hood
- MEP 291 CR: Cream 90cm Wall Cooker Hood

# **Available Colours:**