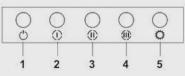

# **Push Button Controls**

- 1. Press this button to turn the appliance on/off.
- 2.Press this button to operate in 1st speed.
- 3. Press this button to operate in 2nd speed. 4. Press this button to operate in 3rd speed.
- 5. Press this button to turn the lamps on.