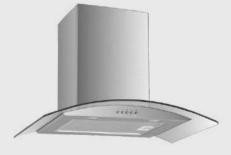

### Product Codes:

- CH60IN: S/steel Pyramid Extractor
- CH60LIN: S/steel Linear Extractor
- CH60G: S/steel Curved Glass Extractor

CH60IN & CH60LIN: RRP. R3995,00

**CH60G** RRP. R4495,00

### Product Codes:

- CH90IN: S/steel Pyramid Extractor
- CH90LIN: S/steel Linear Extractor
- CH90G: S/steel Curved Glass Extractor

CH90IN & CH90LIN: RRP. R4795,00

**CH90G** RRP. R5695,00