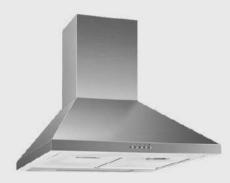

# CH60 | 60cm Wall Mount Cooker Hood

### Product Codes:

- CH60IN: S/steel Pyramid Extractor
- CH60LIN: S/steel Linear Extractor
- CH60G: S/steel Curved Glass Extractor

CH60IN & CH60LIN: RRP. R3995,00

**CH60G** RRP. R4495,00