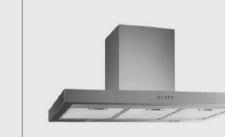

# CH90 | 90cm Wall Mount Cooker Hood

### Product Codes:

- CH90IN: S/steel Pyramid Extractor
- CH90LIN: S/steel Linear Extractor
- CH90G: S/steel Curved Glass Extractor

CH90IN & CH90LIN: RRP. R4795,00

**CH90G** RRP. R5695,00