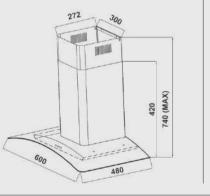

# CH60 | 60cm Wall Mount Cooker Hood



### Features:

- 850m3/h extraction rate
- Noise level: 55-57dBa
- Front push button controls
- 4 Layer aluminium grease filters
- Grease filters are dishwasher safe
- Voltage & Frequency: 220-240/50
- Lighting: 2 x 40W lights
- Unbranded with the EUROair logo for seamless coordination with your kitchen appliances.

### Included:

- Charcoal Filters for recirculation
- 1x Flex Pipe: 1m x 125mm diameter
- Butterfly

### Product Codes:

- CH60IN: S/steel Pyramid Extractor
- CH60LIN: S/steel Linear Extractor
- CH60G: S/steel Curved Glass Extractor



CH60IN & CH60LIN: RRP. R3995,00

**CH60G** RRP. R4495,00

### Technical Drawing:



Available Models:







#### **Push Button Controls**

600

Press this button to turn the appliance on/off.
Press this button to operate in low speed.
Press this button to operate in middle speed.
Press this button to operate in high speed.
Press this button to turn the lamps on.



5

C

3

5

4

3

5

0

1

5

 $( \square )$ 

2

# CH90 | 90cm Wall Mount Cooker Hood



### Features:

- 850m3/h extraction rate
- Noise level: 55-57dBa
- Front push button controls
- 4 Layer aluminium grease filters
- Grease filters are dishwasher safe
- Lighting: 2 x 20W lights
- Voltage & Frequency: 220-240/50
- Unbranded with the EUROair logo for seamless coordination with your kitchen appliances.

### Included:

- Charcoal Filters for recirculation
- 1x Flex Pipe: 1m x 125mm diameter
- Butterfly

### Product Codes:

- CH90IN: