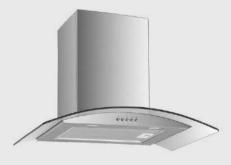

# CH60 | 60cm Wall Mount Cooker Hood

### Product Codes:

- CH60IN: S/steel Pyramid Extractor
- CH60LIN: S/steel Linear Extractor
- CH60G: S/steel Curved Glass Extractor

CH60IN & CH60LIN: RRP. R3995,00

**CH60G** RRP. R4495,00