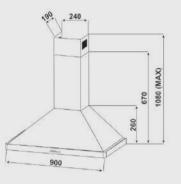

### Technical Drawing:

Available Models:

00

# CH90 | 90cm Wall Mount Cooker Hood