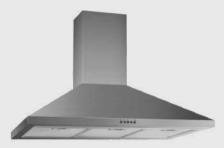

# CH60 | 60cm Wall Mount Cooker Hood

### Product Codes:

- CH60IN: S/steel Pyramid Extractor
- CH60LIN: S/steel Linear Extractor
- CH60G: S/steel Curved Glass Extractor

CH60IN & CH60LIN: RRP. R3995,00

**CH60G** RRP. R4495,00