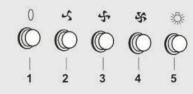

#### **Push Button Controls**

600

Press this button to turn the appliance on/off.
Press this button to operate in low speed.
Press this button to operate in middle speed.
Press this button to operate in high speed.
Press this button to turn the lamps on.