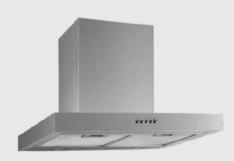

# CH90 | 90cm Wall Mount Cooker Hood

### Product Codes:

- CH90IN: S/steel Pyramid Extractor
- CH90LIN: S/steel Linear Extractor
- CH90G: S/steel Curved Glass Extractor

CH90IN & CH90LIN: RRP. R4795,00

**CH90G** RRP. R5695,00