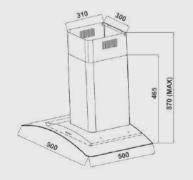

### Technical Drawing:

Available Models:

5

C

3

5

4

3

5

0

1

5

 $( \square )$ 

2